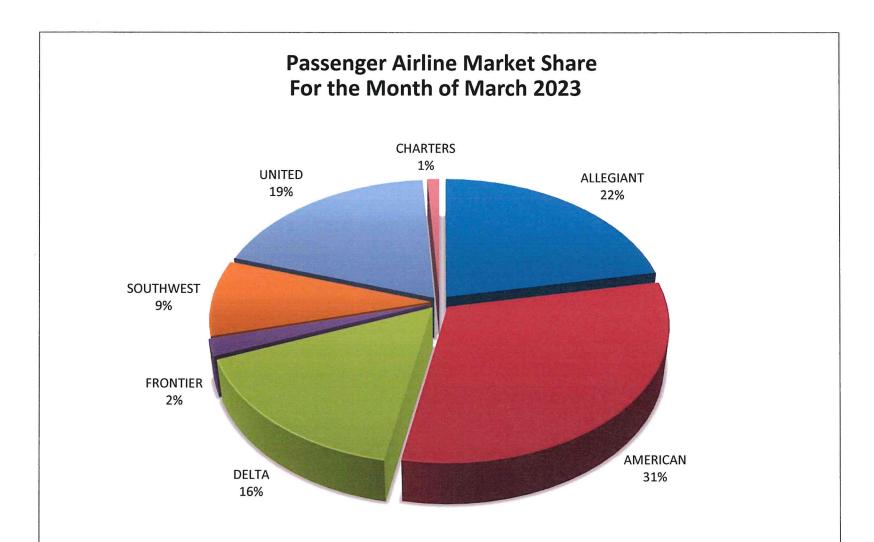

## Des Moines Airport Authority Traffic Statistics - March 2023

| PASSENGERS                                          | <u>Month of</u><br>2023             | 2022                                | %<br>Incr.<br>(Decr.)      | 2023                                 | to Date 2022                         | %<br>_ Incr.<br>(Decr.)  |
|-----------------------------------------------------|-------------------------------------|-------------------------------------|----------------------------|--------------------------------------|--------------------------------------|--------------------------|
| Enplaned<br>Deplaned                                | 129,840<br>133,756                  | 119,411<br>121,740                  | 8.7%<br>9.9%               | 351,849<br>354,823                   | 297,905<br>300,713                   | 18.1%<br>18.0%           |
| Total                                               | 263,596                             | 241,151                             | 9.3%                       | 706,672                              | 598,618                              | 18.1%                    |
| <b>CARGO (LBS)</b><br>Enplaned<br>Deplaned<br>Total | 2,604,118<br>3,215,066<br>5,819,184 | 3,333,284<br>4,093,699<br>7,426,983 | -21.9%<br>-21.5%<br>-21.6% | 7,464,630<br>8,476,849<br>15,941,479 | 8,263,356<br>9,984,014<br>18,247,370 | -9.7%<br>15.1%<br>_12.6% |
|                                                     |                                     |                                     |                            |                                      |                                      |                          |
| TOTAL PASSENGERS                                    |                                     | · ·                                 |                            |                                      |                                      |                          |
| ALLEGIANT                                           | 57,928                              | 54,530                              | 6.2%                       | 138,876                              | 117,863                              | 17.8%                    |
| AMERICAN                                            | 81,221                              | 72,723                              | 11.7%                      | 217,716                              | 181,078                              | 20.2%                    |
| DELTA                                               | 41,123                              | 39,886                              | 3.1%                       | 110,438                              | 106,197                              | 4.0%                     |
| FRONTIER                                            | 4,690                               | 10,889                              | -56.9%                     | 16,244                               | 24,187                               | -32.8%                   |
| SOUTHWEST                                           | 24,633                              | 23,621                              | 4.3%                       | 66,505                               | 58,603                               | 13.5%                    |
| UNITED                                              | 51,073                              | 38,288                              | 33.4%                      | 150,954                              | 106,862                              | 41.3%                    |
| CHARTERS                                            | 2,928                               | 1,214                               | 141.2%                     | 5,939                                | 3,828                                | 55.1%                    |
| Total                                               | 263,596                             | 241,151                             | 9.3%                       | 706,672                              | 598,618                              | 18.1%                    |
|                                                     |                                     |                                     |                            | 1                                    |                                      |                          |