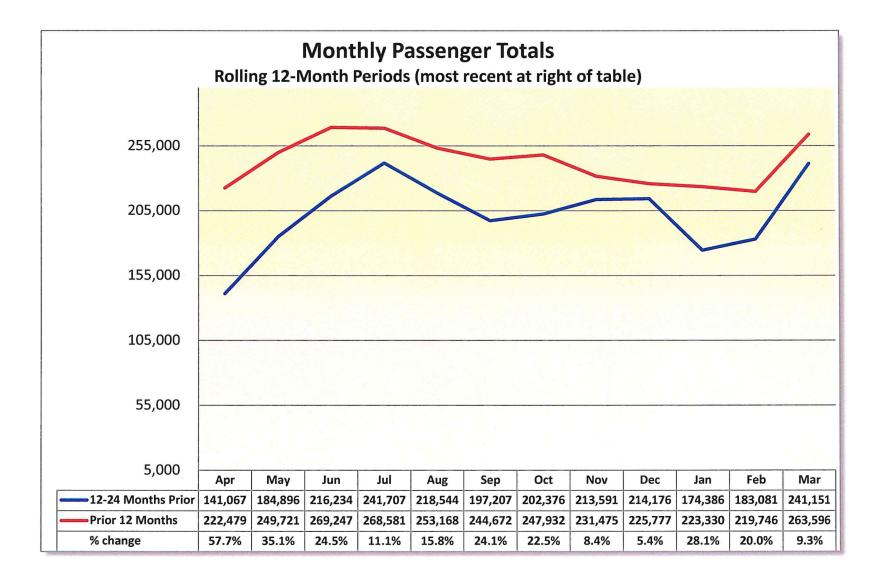

## Des Moines Airport Authority Traffic Statistics - March 2023

| PASSENGERS                                          | <u>Month of</u><br>2023             | 2022                                | %<br>Incr.<br>(Decr.)      | 2023                                 | to Date 2022                         | %<br>_ Incr.<br>(Decr.)  |
|-----------------------------------------------------|-------------------------------------|-------------------------------------|----------------------------|--------------------------------------|--------------------------------------|--------------------------|
| Enplaned<br>Deplaned                                | 129,840<br>133,756                  | 119,411<br>121,740                  | 8.7%<br>9.9%               | 351,849<br>354,823                   | 297,905<br>300,713                   | 18.1%<br>18.0%           |
| Total                                               | 263,596                             | 241,151                             | 9.3%                       | 706,672                              | 598,618                              | 18.1%                    |
| <b>CARGO (LBS)</b><br>Enplaned<br>Deplaned<br>Total | 2,604,118<br>3,215,066<br>5,819,184 | 3,333,284<br>4,093,699<br>7,426,983 | -21.9%<br>-21.5%<br>-21.6% | 7,464,630<br>8,476,849<br>15,941,479 | 8,263,356<br>9,984,014<br>18,247,370 | -9.7%<br>15.1%<br>_12.6% |
|                                                     |                                     |                                     |                            |                                      |                                      |                          |
| TOTAL PASSENGERS                                    |                                     | · ·                                 |                            |                                      |                                      |                          |
| ALLEGIANT                                           | 57,928                              | 54,530                              | 6.2%                       | 138,876                              | 117,863                              | 17.8%                    |
| AMERICAN                                            | 81,221                              | 72,723                              | 11.7%                      | 217,716                              | 181,078                              | 20.2%                    |
| DELTA                                               | 41,123                              | 39,886                              | 3.1%                       | 110,438                              | 106,197                              | 4.0%                     |
| FRONTIER                                            | 4,690                               | 10,889                              | -56.9%                     | 16,244                               | 24,187                               | -32.8%                   |
| SOUTHWEST                                           | 24,633                              | 23,621                              | 4.3%                       | 66,505                               | 58,603                               | 13.5%                    |
| UNITED                                              | 51,073                              | 38,288                              | 33.4%                      | 150,954                              | 106,862                              | 41.3%                    |
| CHARTERS                                            | 2,928                               | 1,214                               | 141.2%                     | 5,939                                | 3,828                                | 55.1%                    |
| Total                                               | 263,596                             | 241,151                             | 9.3%                       | 706,672                              | 598,618                              | 18.1%                    |
|                                                     |                                     |                                     |                            | 1                                    |                                      |                          |